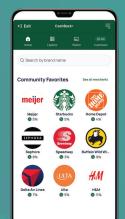

# CashBack+

With **CashBack+**, you receive cash back bonuses immediately when you purchase electronic gift cards.<sup>2</sup>

- Receive cash back with your checking account
- No limit on cash back
- Choose from hundreds of national retailers

Learn more! Scan the QR Code or visit msufcu.org/prizeout.